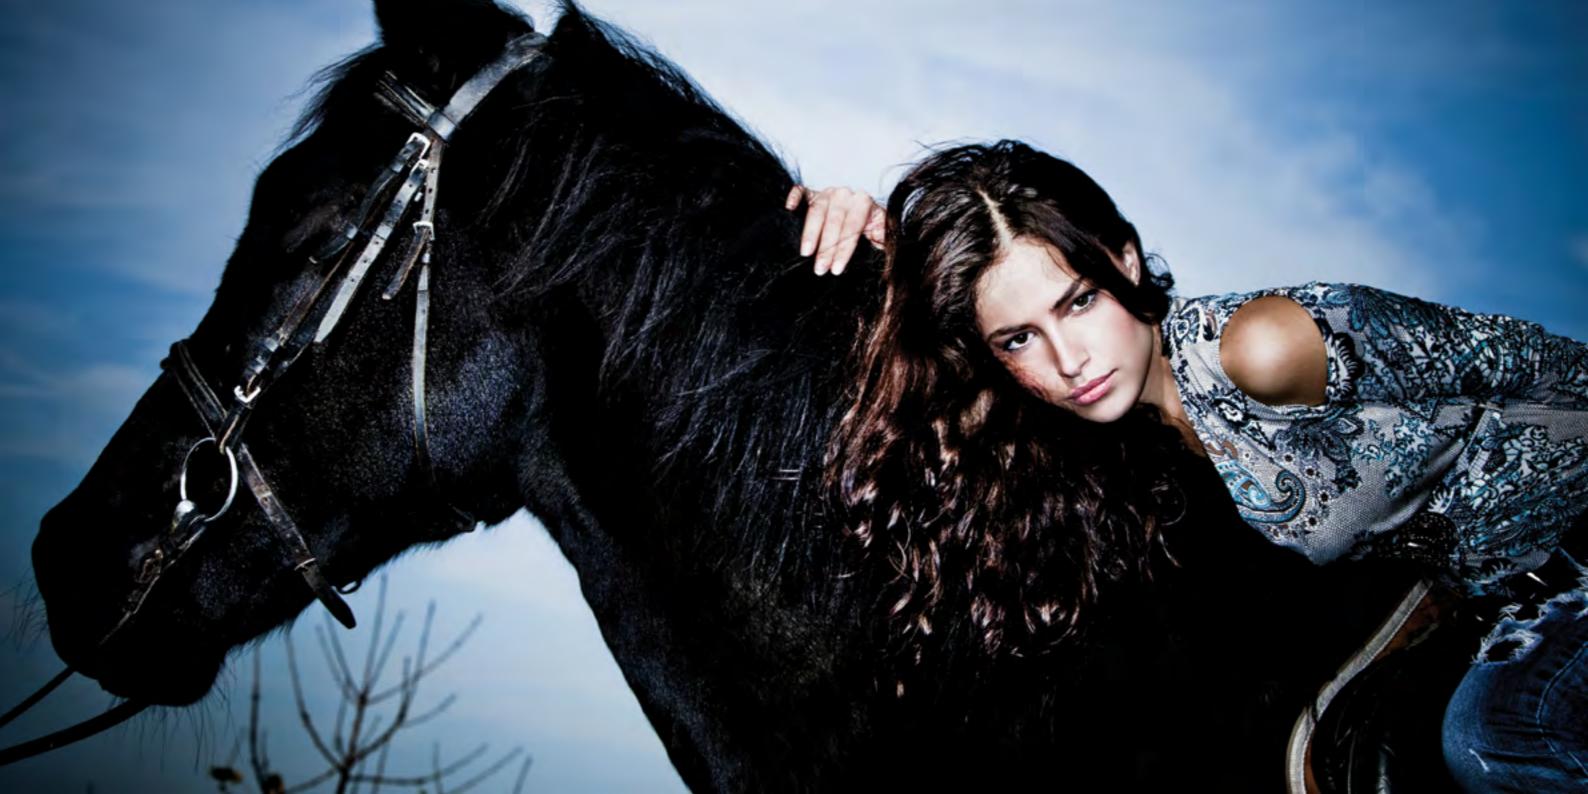

## SHARING YOUR PASSION

"Enhanced lateral thinking" A modern design to this classically styled dressage saddle that certainly imposes a distin tive edge. The 'Celtic Curve' design features sit elegantly with the stirrup keeper inset to compliment the choice of rear cantle design. Rider comfort is focused on a unique straining of the tree and seat to create that blissful balance point. Our Slimtech design allows for a more comfortable twist whatever the width of your horse. The adjustable V-girthing system allows for fitting horses with differing girth lines and reduces any unnecessary movement.