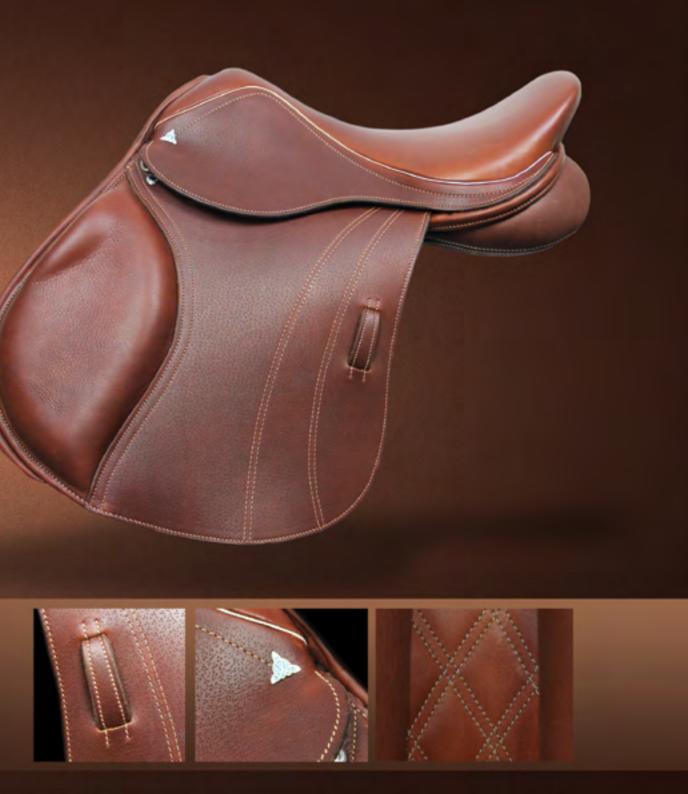

## LIBERTY DRESSAGE

TRANSPORT OF

"The definitive one - no question" The Liberty Dressage has a lean elegant look entirely in keeping with its 'swish' design theme. Rider comfort is focused on our unique tree straining and seat to create that blissful balance point and our Slimtech design offers a more comfortable twist whatever the width of your horse. Our selection of large custom molded external blocks ensure direct positional support for all riders. The adjustable V-girthing system allows for fitting horses with differing girth lines and reduces any unnecessary movement.

## LIBERTY JUMP

"A Hunter Jump saddle in a league of its own" A jumping saddle that has been designed and created with contact and freedom in mind. The luxurious French Calf leather with semi-deep or flat seat options and a close contact English panel design. The independent straining of the tree gives the ultimate balance point that makes this saddle a divine experience for Hunt seat equitation or stadium show jumping. Variable external molded blocks give adaptability and are complimented with our Liberty signature 'swish' twin stitch lines.

# LIBERTY EVENTER

"Cross country styling to increase the heart rate" The Bliss styling team has created a saddle of elegantly tailored lines and classical form that epitomizes the sport of Eventing. The independent straining of the tree gives the ultimate balance point. Our forward flap and extended seat design maximizing support behind the rider when landing drop fences with external molded block which provides direct positional support. Variable external blocks give adaptability and are complimented with our Liberty signature 'swish' twin stitch lines.